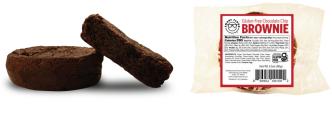

## **Smart Flour Chocolate Chip Brownie**

A decadent dessert is the perfect finish to any great meal. With the perfect mix of dense, fudgy texture, along with the subtle crunch of chocolate chips, Smart Flour's Chocolate Chip Brownie is sure to satisfy every sweet tooth.

## Works great in a variety of applications

Our individually wrapped brownies allow for many different applications, dependent on your unique needs.

Place by the register for a quick add-on for take-out, add to your signature sundae, or have Smart Flour's brownie be the star in your own creative culinary creation.