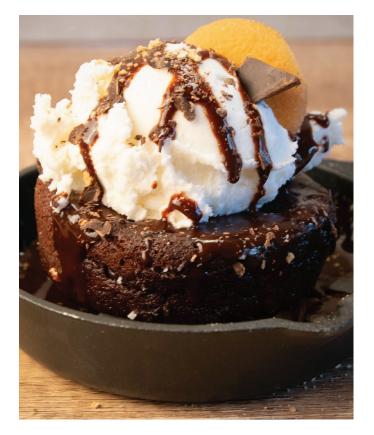

## **Smart Flour Chocolate Chip Brownie**

A decadent dessert is the perfect finish to any great meal. With the perfect mix of dense, fudgy texture, along with the subtle crunch of chocolate chips, Smart Flour's Chocolate Chip Brownie is sure to satisfy every sweet tooth.

Delicious by itself or use as part of your own culinary creation.