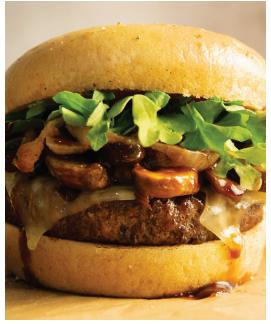

# **Smart Flour White Hamburger Bun**

Smart Flour's White Hamburger Bun brings the best attributes from our original hoagie rolls but with the extraordinary classic taste of airy, white bread.

# Dual application and easy handling

We pride our hamburger buns in being able to handle even the messiest of handhelds; don't be afraid to throw on the extra sauce, juicy tomatoes or heaviest of patties. We dare you to test out the boundaries of what these breads can hold up to.