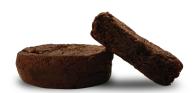

# NEW IN 2024 Smart Flour Chocolate Chip Brownie

A decadent dessert is the perfect finish to any great meal. With the perfect mix of dense, fudgy texture, along with the subtle crunch of chocolate chips, Smart Flour's Chocolate Chip Brownie is sure to satisfy every sweet tooth.

| Product     | <b>3.25" Round</b> |  |
|-------------|--------------------|--|
| Manu Item # | DB3BRWS36          |  |
| GTIN#       | 10856952001599     |  |
| DOT#        | 775271             |  |
| Case Pk     | 36, indiv. wrapped |  |
| Unit Wt     | 3.0 - 3.3 oz       |  |