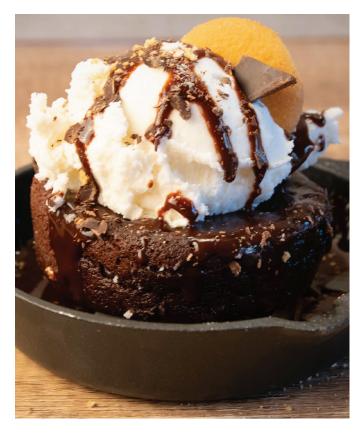

# NEW IN 2024 Smart Flour Chocolate Chip Brownie

A decadent dessert is the perfect finish to any great meal. With the perfect mix of dense, fudgy texture, along with the subtle crunch of chocolate chips, Smart Flour's Chocolate Chip Brownie is sure to satisfy every sweet tooth.

## Works great in a variety of applications

Our individually wrapped brownies allow for many different applications, dependent on your unique needs.

Place by the register for a quick add-on for take-out, add to your signature sundae, or have Smart Flour's brownie be the star in your own creative culinary creation.

**Nutrition Facts** 

Delicious by itself or use as part of your own culinary creation.